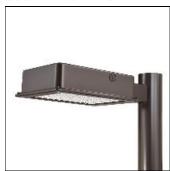

## Product data sheet

RV RIDGEVIEW LED LDRV-5WQ-E03-E-7060

**COOPER LIGHTING** 

One-piece, die-cast aluminum housing can be pole or wall-mounted, Optical design creates consistent distribution and scalability, Choice of 12 high-efficiency, patented AccuLED Optics™, Standard in 4000K (+/- 275K) CCT and nominal 70 CRI, Suitable for operation in -40°C to 40°C ambient environments, 120-277V 50/60Hz, 347V 60Hz or 480V 60Hz operation, Proprietary circuit module withstands 10kV of transient line surge, Optional battery pack and bi-level switching, Five-year warranty

Mounting mode

Pole top mounted

Shape and measurements

Length: 2.04 in Width: 12.00 in Height: 0.39 in

Adjustability

Fixed

Electric

System power: 75.2 W