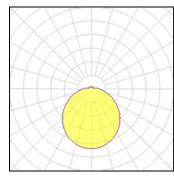

## Light output 1 (integrated)

| Lamp type          | LED      | CCT         | 4000 K |
|--------------------|----------|-------------|--------|
| Nominal lamp power | 14 W     | CRI         | 80     |
| Total flux         | 1500 lm  | LOR         | 100%   |
| Luminous efficacy  | 107 lm/W | ULOR        | 8%     |
|                    |          | Total power | 14 W   |