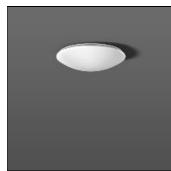

## Product data sheet

FLAT POLYMERO 311523.002.6

RZB

Series: FLAT POLYMERO Decorative round surface-mounted luminaire. Base: metal, powder-coated. Diffuser made of plastic (polycarbonate), opal, shockproof. Diffuser fastening: patented push system. Suitable for ceiling mounting, wall (surface). Colour: white Diameter: 360 mm Height: 100 mm Lamp: LED Socket: without socket Colour temperature: 4000K Colour rendering index (CRI): 80 System power: 14 W Rated luminous flux: 1500 lm Luminous efficiency: 107 lm/W Control gear: Regulated power supply Protection class: I Type of protection: IP 40

Mounting mode

Ceiling mounted

Shape and measurements

Height: 3.94 in Diameter: 14.17 in

Adjustability

Fixed

Electric

System power: 14 W