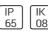

# Product data sheet

MINI DADOS ROUND - DN 5421-0-3-980-XX

UNILAMP









DADOS an energy saving cube-shaped and cylindrical-shaped compact Led wall light which can be used in both outdoor and indoor environments. Thanks to the robust LM6 aluminium construction and clear tempered glass cover, they protect the luminaire from dust and water and possible harmful impact. It is operated with high power Led with 2700K, 3000K and 4000K color temperature. DADOS is designed to illuminate and make a light effect on the wall. Thanks to a precise Photopia-designed reflector that gives sharp but glare free light distribution. It provides visual guidance in the architectural environment as well as being an eye-catching object. Double layer surface coating is applied thoroughly on the product therefore it is highly corrosion resistant to any extreme environment. • Designed