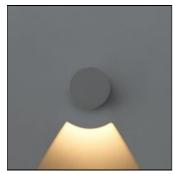

# Product data sheet

MINI DADOS ROUND - DN 5421-0-3-980-XX

UNILAMP

DADOS an energy saving cube-shaped and cylindrical-shaped compact Led wall light which can be used in both outdoor and indoor environments. Thanks to the robust LM6 aluminium construction and clear tempered glass cover, they protect the luminaire from dust and water and possible harmful impact. It is operated with high power Led with 2700K, 3000K and 4000K color temperature. DADOS is designed to illuminate and make a light effect on the wall. Thanks to a precise Photopia-designed reflector that gives sharp but glare free light distribution. It provides visual guidance in the architectural environment as well as being an eye-catching object. Double layer surface coating is applied thoroughly on the product therefore it is highly corrosion resistant to any extreme environment. • Designed, Manufactured and tested according to IEC 60598-1, IEC 60598-2-1 and VDE regulations. • LM6 Die Cast Aluminium body. • Stainless steel screws. • Nano Ceramic surface conversion. • Double layer coating. • Safety glass cover. • Post-cured silicone gasket. • High quality LED module and driver. • Anodized aluminium reflector. • Weather proof TPE grommet. • Installation work has to be carried on according to the enclosed product manual.

### Mounting mode

Wall mounted