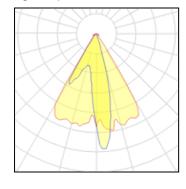

# Product data sheet

MINI DADOS ROUND - DN 5421-0-3-980-XX

UNILAMP

DADOS an energy saving cube-shaped and cylindrical-shaped compact Led wall light which can be used in both outdoor and indoor environments. Thanks to the robust LM6 aluminium construction and clear tempered glass cover, they protect the luminaire from dust and water and possible harmful impact. It is operated with high power Led with 2700K, 3000K and 4000K color temperature. DADOS is designed to illuminate and make a light effect on the wall. Thanks to a precise Photopia-designed reflector that gives sharp but glare free light distribution. It provides visual guidance in the architectural environment as well as being an eye-catching object. Double layer surface coating is applied thoroughly on the product therefore it is highly corrosion resistant to any extreme environment. • Designed, Manufactured and tested according to IEC 60598-1, IEC 60598-2-1 and VDE regulations. • LM6 Die Cast Aluminium body. • Stainless steel screws. • Nano Ceramic surface conversion. • Double layer coating. • Safety glass cover. • Post-cured silicone gasket. • High quality LED module and driver. • Anodized aluminium reflector. • Weather proof TPE grommet. • Installation work has to be carried on according to the enclosed product manual.