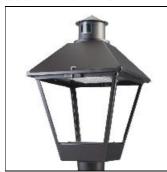

## Product data sheet

LXF/LXT LEXINGTON HID/LED LXF.LXT-PA1-30-730-U-5WQ-CL

COOPER LIGHTING

Aluminum housing, top, and base, Greater than 98% life at 60,000 hours ( $40^{\circ}$ C) (LED), Up to 140 lumens per watt, Lumen packages ranging from 2,000 – 11,000 lumens, Self-aligning pole-top fitter fits 2-3/8" and 3" O.D. tenons, Optional NEMA photocontrol receptacle, Five-year warranty (LED)

Mounting mode

Pole top mounted

Shape and measurements

Height: 10.00 in Diameter: 14.00 in

Adjustability

Fixed

Electric

System power: 31 W