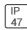

## Product data sheet

LXF/LXT LEXINGTON HID/LED LXF.LXT-PA1-30-730-U-5WQ-CL

COOPER LIGHTING







Aluminum housing, top, and base, Greater than 98% life at 60,000 hours ( $40^{\circ}$ C) (LED), Up to 140 lumens per watt, Lumen packages ranging from 2,000 – 11,000 lumens, Self-aligning pole-top fitter fits 2-3/8" and 3" O.D. tenons, Optional NEMA photocontrol receptacle, Five-year warranty (LED)

## Light output 1 (integrated)



| Lamp type          | LED      | CCT         | 3000 K |
|--------------------|----------|-------------|--------|
| Nominal lamp power | 31 W     | CRI         | 70     |
| Total flux         | 3635 lm  | LOR         | 100%   |
| Luminous efficacy  | 117 lm/W | ULOR        | 2%     |
|                    |          | Total nower | 31 W   |

Mounting mode

Pole top mounted

Shape and measurements

Height: 10.00 in Diameter: 14.00 in

Adjustability

Fixed

Elec