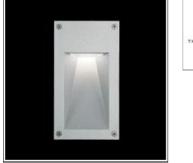

# ALICE LED 8226218 FLOS

 Compact recessed luminaire for outdoor installation in the wall. • Configuration: die-cast aluminium structure. EN AB-47100 alloy (low copper content). • Double layer coating for high resistance to corrosion: The low copper Aluminium alloy is painted with a double coat using powders which are complaint with QUALICOAT standards: a first layer of epoxy powder (with excellent chemical and mechanical resistance) and a second finishing layer of polyester powder (resistant to UV rays and atmospheric agents). The entire painting process of the aluminium fitting starts from components which have been sand-blasted in advance to make the surface more porous and increase the adherence of the paint. Ares effects alkaline and acid washing to clean the surfaces completely, then rinses with demineralised water to remove any residue particles, subsequently a chemical conversion treatment is done to protect against rusting. • Tempered sandblasted glass, moulded silicone gaskets.

#### Shape and measurements

Length: 4.96 in Width: 9.06 in Height: 3.74 in