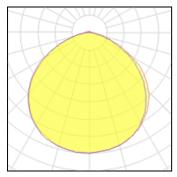

## Light output 1

#### 1 x LED Module Nominal lamp power 0.8 W LOR 100% Lamp flux Total flux 5 lm 5 lm Luminous efficacy 6 lm/W Total power 0.8 W CCT 4000 K CRI 80