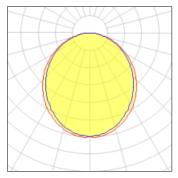

Light output 1 (integrated)

| Lamp type          | LED     | CCT         | 4000 K |
|--------------------|---------|-------------|--------|
| Nominal lamp power | 87.3 W  | CRI         | 80     |
| Total flux         | 8001 lm | LOR         | 100%   |
| Luminous efficacy  | 92 lm/W | Total power | 87.3 W |