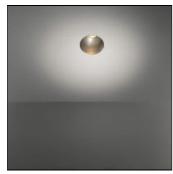

## Product data sheet

THIMBLE 74 LED DE 3000K MEDIUM SILVER BRONZE BRUSHED ANODISED 11620184

MODULAR

Discrete, curvy & colourful Thimble evokes minimalism, surprise and technology all at once. Subtle curves, slightly revealing colours, high-quality lens and LED. With its deep-recessed and glare-free light source, Thimble's clean and seamless execution makes it a quiet yet sophisticated choice for high-end residential or hospitality settings. This versatile, elegant architectural downlighter will bring pure form, definition and quality light to any space without stealing all the attention.