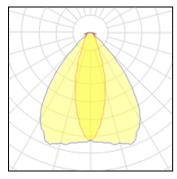

## Light output 1 (integrated)

Lamp type Nominal lamp power Total flux Luminous efficacy

| LED      |  |
|----------|--|
| 141.2 W  |  |
| 23388 lm |  |
| 166 lm/W |  |

CCT

CRI

LOR

Total power 141.2 W

4000 K