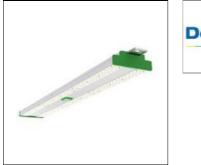

# Product data sheet

VRT3 L244 HR VERTECO3 DEXTRA

Verteco 3 - IP20 Industrial Luminaire with high rack optics. Steel body white powder coated paint finish and green polycarbonate end caps. Mounting to lighting trunking using standard 20mm brass bush and locknut assembly. Side entry panel mount with female power feed plug supplied. Options: E3 - Emergency control gear (1044 lumens output) ST3 - Emergency Selftest AT3 - Emergency Autotest R18H - Reacta 18, Daylight and Presence Detection Sensor, Narrow Lens R18W - Reacta 18, Daylight and Presence Detection Sensor, Wide Lens R18HRF -Reacta 18, Daylight and Presence Detection Sensor, Wireless Version, Narrow Lens R18WRF - Reacta 18, Daylight and Presence Detection Sensor, Wireless Version, Wide Lens

## Shape and measurements

Length: 59.37 in Width: 8.46 in Height: 3.31 in