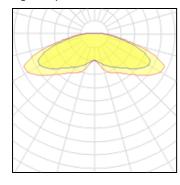

## Light output 1

| 32 x LED |    |
|----------|----|
| Nominal  | la |

amp power 0.175 W Lamp flux 17 lm Luminous efficacy 96 lm/W CCT 3000 K CRI 70

LOR Total flux

Total power

87% 472 lm 5.6 W