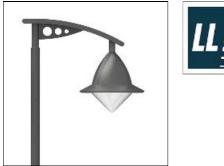

## Product data sheet

LUCAS X (1-ARMED BEADED) 9.850.3142.16 LEIPZIGER LEUCHTEN

Mounting heights between 4.00 - 6.00 m. - High-quality mirror optics to suit non-glare class KB1 - Aluminium cast luminaire body, inside white, outside painted in colour - Impact-resistant polycarbonate attachment, UV-stabilized, transparent or beaded - Luminaires with wiring ready for connection - Easy installation with adapter jack - Scope of supply includes complete unit with one/two painted special steel brackets -Available in any RAL or DB colour without surcharge - Pole for single-bracket luminaire: dia. 76 mm, please order separately inquire separately for pole to suit double-bracket luminaire Voltage: 230V 50Hz Protected to: IP 55 Protection class: I/II Made to DIN VDE 0711 Luminaires generally compensatet

| Mounting mode          | Electric              |
|------------------------|-----------------------|
| Pole top mounted       | System power: 59-89 W |
|                        |                       |
| Shape and measurements | Protection            |
| Height: 19.69 in       | IP: 55                |
| Diameter: 22.44 in     |                       |