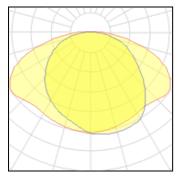

## 1 x High pressure mercury vapour lamp

| Nominal lamp power | 50 W    | LOR         | 83%     |
|--------------------|---------|-------------|---------|
| Lamp flux          | 2000 lm | ULOR        | 2%      |
| Luminous efficacy  | 28 lm/W | Total flux  | 1658 lm |
| CCT                | 3400 K  | Total power | 59 W    |
| CRI                | 54      |             |         |
|                    |         |             |         |