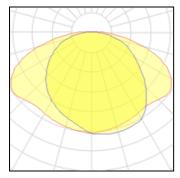

## 1 x High pressure mercury vapour lamp

| Nominal lamp power | 80 W    | LOR         | 83%     |
|--------------------|---------|-------------|---------|
| Lamp flux          | 4000 lm | ULOR        | 2%      |
| Luminous efficacy  | 37 lm/W | Total flux  | 3316 lm |
| CCT                | 3400 K  | Total power | 89 W    |
| CRI                | 54      |             |         |