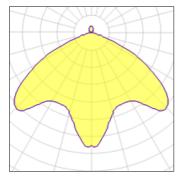

## Light output 1

## 1 x Halogen low voltage lamp without reflector

| Nominal lamp power | 40 W   | Socket      | G9     |
|--------------------|--------|-------------|--------|
| Lamp flux          | 460 lm | LOR         | 49%    |
| Luminous efficacy  | 6 lm/W | Total flux  | 224 lm |
| CCT                | 2900 K | Total power | 40 W   |
| CRI                | 95     |             |        |
|                    |        |             |        |