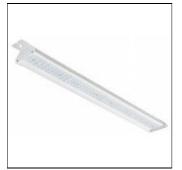

# Product data sheet

ARENA 1200 WHITE WIDE 8980LM 4000K RA>80 DALI

5703821174596

SG ARMATUREN

Arena is an energy efficient surface mounted IP23 luminaire for use in industry and storage. It is easy to install with hinged gear tray, and can be mounted either direct on ceiling (screws) or by using the mounting hooks for horizontal wiring. Arena is available in two lengths and with three different light distributions. Light distribution Direct (Wide) Light technic LED 57W 4000K Ra>80 SDCM 3 L90/B10 >70,000 hrs L80/B20 >100,000 hrs Control/Dimming DALI Protection Class I IP23 IK08 Energy and approvals CE Materials and finish Housing: Sheet steel Colour: White (RAL 9010, 20% gloss) Optics: PMMA Mounting/Connection Suspended or surface, Indoor Cable entry: end caps (knock out) 5 pole screwless terminal block Max. luminaires per circuit breaker: B10: 12, B16: 21, C10: 19, C16: 34

## Mounting mode

Ceiling mounted, Pendant

#### Shape and measurements

Length: 50.00 in Width: 5.45 in Height: 2.35 in