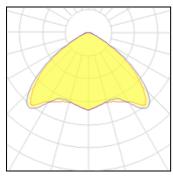

# Product data sheet

ARENA 1200 WHITE WIDE 8980LM 4000K RA>80 DALI

5703821174596

SG ARMATUREN

Arena is an energy efficient surface mounted IP23 luminaire for use in industry and storage. It is easy to install with hinged gear tray, and can be mounted either direct on ceiling (screws) or by using the mounting hooks for horizontal wiring. Arena is available in two lengths and with three different light distributions. Light distribution Direct (Wide) Light technic LED 57W 4000K Ra>80 SDCM 3 L90/B10 >70,000 hrs L80/B20 >100,000 hrs Control/Dimming DALI Protection Class I IP23 IK08 Energy and approvals CE Materials and finish Housing: Sheet steel Colour: White (RAL 9010, 20% gloss) Optics: PMMA Mounting/Connection Suspended or surface, Indoor Cable entry: end caps (knock out) 5 pole screwless terminal block Max. luminaires per circuit breaker: B10: 12, B16: 21, C10: 19, C16: 34

## 1 x LED Nominal lamp power Lamp flux Luminous efficacy CCT CBI

57 W 8980 lm 158 lm/W 4000 K 80 LOR Total flux Total power

100% 8992 lm 57 W