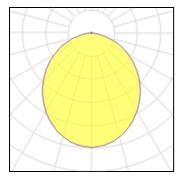

Light output 1

| 1 x LED            |          |             |        |
|--------------------|----------|-------------|--------|
| Nominal lamp power | 5 W      | LOR         | 100%   |
| Lamp flux          | 550 lm   | Total flux  | 550 lm |
| Luminous efficacy  | 106 lm/W | Total power | 5.18 W |
| CCT                | 4000 K   |             |        |
| CRI                | 82       |             |        |
|                    |          |             |        |