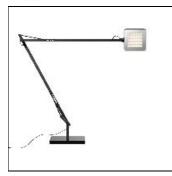

## Product data sheet

KELVIN LED BASE F3320030/LED/8W

FLOS

Adjustable table lamp providing direct lighting, with pantograph arm and adjustable head. Fused aluminum alloy body. Die-cast aluminum outer head, with injection-molded methacrylate diffuser. BASE external cover in ABS with white, anthracite or black finishes. Extruded aluminum alloy square tube (12x12mm) structure, machined mechanically, so that it houses a stainless steel load-compensation spring and injection-molded acetal resin sliding blocks. 3 mm diameter wire outer tie rods. The ON/OFF switch is electronic with optical mechanism located in the head.

Mounting mode

Table luminaire

Shape and measurements

Length: 6.49 in Width: 6.49 in Height: 0.66 in

Adjustability

Rotatable

Electric

System power: 9 W