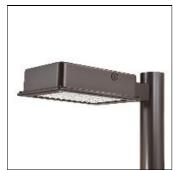

## Product data sheet

RV RIDGEVIEW LED LDRV-SLR-F03-E-7060

**COOPER LIGHTING** 

One-piece, die-cast aluminum housing can be pole or wall-mounted, Optical design creates consistent distribution and scalability, Choice of 12 high-efficiency, patented AccuLED Optics™, Standard in 4000K (+/- 275K) CCT and nominal 70 CRI, Suitable for operation in -40°C to 40°C ambient environments, 120-277V 50/60Hz, 347V 60Hz or 480V 60Hz operation, Proprietary circuit module withstands 10kV of transient line surge, Optional battery pack and bi-level switching, Five-year warranty

Mounting mode

Pole top mounted

Shape and measurements

Length: 2.04 in Width: 12.00 in Height: 0.39 in

Adjustability

Fixed

Electric

System power: 78.3 W