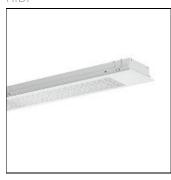

# Product data sheet

LENSES-ES1247DAWS830B0350 0837724

RIDI

Recessed LED luminaire Design: Recessed LED single luminaire for 600 or 625 modular ceilings. Rigid luminaire housing in white steel (similar to RAL 9016) with square 4-row lens arrays for high-efficiency light yield. Diffuser held in the luminaire housing with spring catches, hinges down on both sides. LED modules formed as a flat board. Mid-power LEDs for even illumination and maximum efficiency. LED driver prefitted in luminaire housing. Colour rendering in index Ra >= 80, colour temperature 4000 Kelvin (840). Electronic converter for LED, 220-240 Volt, 0/50-60 Hz and internal connector block. Suitable for direct voltage operation and use in central battery systems, 220-240 VDC. Mounting: Installation in various ceiling systems using suitable fixing kits or lay-in mounting in exposed trunking ceiling systems with lay-in ceiling tiles. No additional fixing accessories are required for this.

# Shape and measurements

Length: 49.09 in Width: 7.20 in Height: 2.32 in