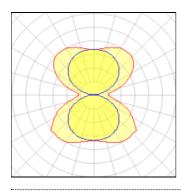

#### 1 x LED

| Nominal lamp power | 45.3 W   | LOR         | 100%    |
|--------------------|----------|-------------|---------|
| Lamp flux          | 4984 lm  | ULOR        | 50%     |
| Luminous efficacy  | 110 lm/W | Total flux  | 4984 lm |
| CCT                | 4000 K   | Total power | 45.3 W  |
| CRI                | 84       |             |         |