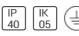

# OCULUS LINEAR LED 1161MM 840

BRIGHT SPECIAL LIGHTING

Housing: Extruded aluminium Diffuser: Matt opal cover of extruded PMMA Control Gear: Built-in electronic driver Watt: Max 2x131.2W IP: 40 IK: 05 • LED replacement with tools

#### Protection

IP: 40 IK: 05