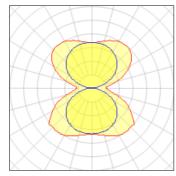

# Light output 1

| 1 | Χ   | L | E  | D  |
|---|-----|---|----|----|
| Ν | loi | m | ir | 15 |

| Nominal lamp power | 67.6 W   | LOR         | 100%    |
|--------------------|----------|-------------|---------|
| Lamp flux          | 7448 lm  | ULOR        | 50%     |
| Luminous efficacy  | 120 lm/W | Total flux  | 7448 lm |
| CCT                | 4000 K   | Total power | 62 W    |
| CRI                | 84       |             |         |