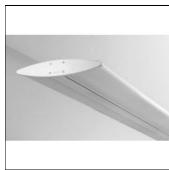

# OCULUS LINEAR LED 1161MM 840

BRIGHT SPECIAL LIGHTING

Housing: Extruded aluminium Diffuser: Matt opal cover of extruded PMMA Control Gear: Built-in electronic driver Watt: Max 2x131.2W IP: 40 IK: 05 • LED replacement with tools

#### Mounting mode

Pendant, Ceiling mounted

### Shape and measurements

Length: 13.00 in Width: 48.06 in Height: 2.36 in