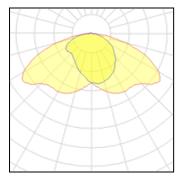

## 1 x High pressure sodium vapour lamp

| Nominal lamp power | 70 W    | LOR         | 83%     |
|--------------------|---------|-------------|---------|
| Lamp flux          | 5600 lm | Total flux  | 4654 lm |
| Luminous efficacy  | 56 lm/W | Total power | 83 W    |
| CCT                | 2000 K  |             |         |
| CRI                | 25      |             |         |