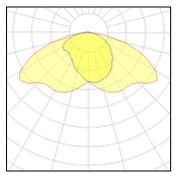

## 1 x High pressure sodium vapour lamp

| Nominal lamp power | 50 W    | LOR         | 83%     |
|--------------------|---------|-------------|---------|
| Lamp flux          | 3500 lm | Total flux  | 2909 lm |
| Luminous efficacy  | 47 lm/W | Total power | 62 W    |
| CCT                | 2000 K  |             |         |
| CRI                | 25      |             |         |
|                    |         |             |         |