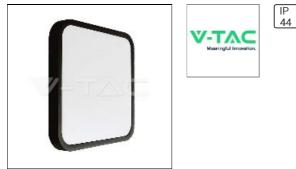

# Product data sheet

V-TAC VT-8630 48W LED DOME LIGHT WITH SAMSUNG CHIP 6500K SQ BLACK FRAME IP44 76501-24

V-TAC

V-TAC VT-8630 48W LED DOME LIGHT WITH SAMSUNG CHIP 6500K SQ BLACK FRAME IP44

### Shape and measurements

Length: 16.54 in Width: 16.54 in Height: 2.56 in