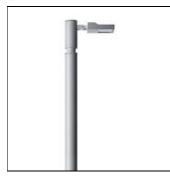

## Mounting mode

Pole top mounted, Pole integrated

#### Shape and measurements

Length: 6.87 in Width: 4.13 in Height: 9.23 in

# Adjustability

Rotatable, Tiltable