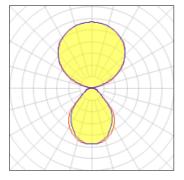

## Light output 1 (integrated)

| Lamp type          | LED     | CCT         | 4000 K |
|--------------------|---------|-------------|--------|
| Nominal lamp power | 54 W    | CRI         | 80     |
| Total flux         | 5095 lm | LOR         | 100%   |
| Luminous efficacy  | 94 lm/W | ULOR        | 64%    |
|                    |         | Total power | 54 W   |