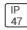

## Product data sheet

LXF/LXT LEXINGTON HID/LED LXF.LXT-PA1-40-727-U-SL3-CL

COOPER LIGHTING







Aluminum housing, top, and base, Greater than 98% life at 60,000 hours ( $40^{\circ}$ C) (LED), Up to 140 lumens per watt, Lumen packages ranging from 2,000 – 11,000 lumens, Self-aligning pole-top fitter fits 2-3/8" and 3" O.D. tenons, Optional NEMA photocontrol receptacle, Five-year warranty (LED)

## Light output 1 (integrated)



| Lamp type          | LED      | CCT         | 2700 K |
|--------------------|----------|-------------|--------|
| Nominal lamp power | 40 W     | CRI         | 70     |
| Total flux         | 4011 lm  | LOR         | 100%   |
| Luminous efficacy  | 100 lm/W | ULOR        | 2%     |
|                    |          | Total nower | 40 W   |

Mounting mode

Pole top mounted

Shape and measurements

Height: 10.00 in Diameter: 14.00 in

Adjustability

Fixed

Elec