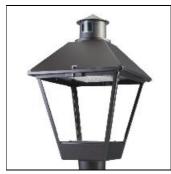

## Product data sheet

LXF/LXT LEXINGTON HID/LED LXF.LXT-PA1-40-727-U-SL3-CL

COOPER LIGHTING

Aluminum housing, top, and base, Greater than 98% life at 60,000 hours ( $40^{\circ}$ C) (LED), Up to 140 lumens per watt, Lumen packages ranging from 2,000 – 11,000 lumens, Self-aligning pole-top fitter fits 2-3/8" and 3" O.D. tenons, Optional NEMA photocontrol receptacle, Five-year warranty (LED)

Mounting mode

Pole top mounted

Shape and measurements

Height: 10.00 in Diameter: 14.00 in

Adjustability

Fixed

Electric

System power: 40 W