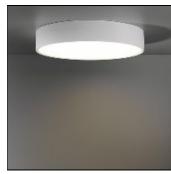

## Product data sheet

FLAT MOON 450 CEILING DOWN LED 4000K GI WHITE STRUC + ICE PRISMATIC 13290209+13289100

MODULAR

Enchanting moonlight Contemporary architectural projects love a minimalist, slim lighting design. Flat moon is a stylish, reduced height fixture (78 mm) that distributes a soft, yet functional light. Office-compliant when combined with one of the prismatic diffusers, it is also a perfect fit for public spaces, hotels, restaurants or retail environments. Exceptionally versatile, Flat moon can be either surface-mounted, recessed or suspended (with two types of suspension kits for either down or up/down lighter) and even directly mounted and connected onto the gear. It comes in three sizes: 450, 650 or 950 mm diameter.

| LOR         | 75%     |
|-------------|---------|
| Total flux  | 2732 lm |
| Total power | 29.4 W  |
|             |         |

Mounting mode

Ceiling mounted

Shape and measurements

Length: 17.72 in Width: 17.72 in Height: 3.07 in Weight: 5.11 kg