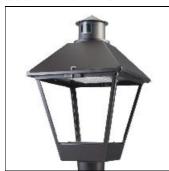

## Product data sheet

LXF/LXT LEXINGTON HID/LED LXF.LXT-PA1-20-730-U-SL3-TL

COOPER LIGHTING

Aluminum housing, top, and base, Greater than 98% life at 60,000 hours ( $40^{\circ}$ C) (LED), Up to 140 lumens per watt, Lumen packages ranging from 2,000 – 11,000 lumens, Self-aligning pole-top fitter fits 2-3/8" and 3" O.D. tenons, Optional NEMA photocontrol receptacle, Five-year warranty (LED)

Mounting mode

Pole top mounted

Shape and measurements

Height: 10.00 in Diameter: 14.00 in

Adjustability

Fixed

Electric

System power: 21 W