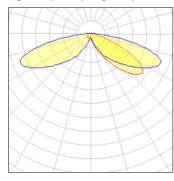

## Light output 1 (integrated)

| Lamp type          | LED      | CCT         | 3000 K |
|--------------------|----------|-------------|--------|
| Nominal lamp power | 21 W     | CRI         | 70     |
| Total flux         | 2334 lm  | LOR         | 100%   |
| Luminous efficacy  | 111 lm/W | ULOR        | 4%     |
|                    |          | Total power | 21 W   |