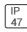

## Product data sheet

LXF/LXT LEXINGTON HID/LED LXF.LXT-PA1-20-730-U-SL3-TL

COOPER LIGHTING







Aluminum housing, top, and base, Greater than 98% life at 60,000 hours ( $40^{\circ}$ C) (LED), Up to 140 lumens per watt, Lumen packages ranging from 2,000 – 11,000 lumens, Self-aligning pole-top fitter fits 2-3/8" and 3" O.D. tenons, Optional NEMA photocontrol receptacle, Five-year warranty (LED)

## Light output 1 (integrated)



| Lamp type          | LED      | CCT         | 3000 K |
|--------------------|----------|-------------|--------|
| Nominal lamp power | 21 W     | CRI         | 70     |
| Total flux         | 2334 lm  | LOR         | 100%   |
| Luminous efficacy  | 111 lm/W | ULOR        | 4%     |
|                    |          | Total power | 21 W   |

Mounting mode

Pole top mounted

Shape and measurements

Height: 10.00 in Diameter: 14.00 in

Adjustability

Fixed

Elec