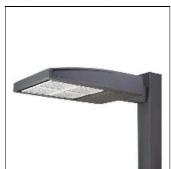

## Product data sheet

GAN GALLEON AREA/ROADWAY LUMINAIRE GAN-SA4C-722-U-T3R

**COOPER LIGHTING** 

Choice of 16 high-efficiency, patented AccuLED Optics™, Lumen packages range from 4,200 – 80,800 (34W – 640W), Available in 2200K, 2700K, 3000K, 3500K, 4000K, 5000K or 5700K CCT, -40°C to 40°C operating range, optional 50°C high ambient, 120-277V 50/60Hz, 347V 60Hz or 480V 60Hz operation, IP66 rated housing and light square, 3G vibration rated, Pole, mast-arm or wall-mounted configurations, Five-year warranty

Mounting mode

Pole top mounted

Shape and measurements

Length: 30.00 in Width: 12.00 in Height: 0.39 in

Adjustability

Fixed

Electric

System power: 225 W