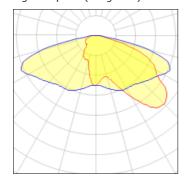

## Light output 1 (integrated)

| Lamp type          | LED      | CCT         | 2200 K |
|--------------------|----------|-------------|--------|
| Nominal lamp power | 225 W    | CRI         | 70     |
| Total flux         | 21445 lm | LOR         | 100%   |
| Luminous efficacy  | 95 lm/W  | Total power | 225 W  |