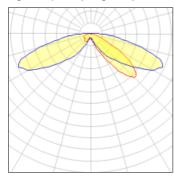

## Light output 1 (integrated)

| Lamp type          | LED     | CCT         | 2700 K |
|--------------------|---------|-------------|--------|
| Nominal lamp power | 54 W    | CRI         | 70     |
| Total flux         | 5120 lm | LOR         | 100%   |
| Luminous efficacy  | 95 lm/W | ULOR        | 3%     |
|                    |         | Total power | 54 W   |