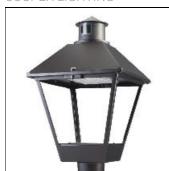

## Product data sheet

LXF/LXT LEXINGTON HID/LED LXF.LXT-PA1-50-727-U-T2U-A

COOPER LIGHTING

Aluminum housing, top, and base, Greater than 98% life at 60,000 hours ( $40^{\circ}$ C) (LED), Up to 140 lumens per watt, Lumen packages ranging from 2,000 – 11,000 lumens, Self-aligning pole-top fitter fits 2-3/8" and 3" O.D. tenons, Optional NEMA photocontrol receptacle, Five-year warranty (LED)

Mounting mode

Pole top mounted

Shape and measurements

Height: 10.00 in Diameter: 14.00 in

Adjustability

Fixed

Electric

System power: 54 W