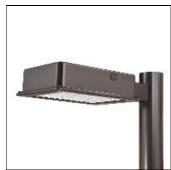

## Product data sheet

RV RIDGEVIEW LED LDRV-5XQ-F02-E

**COOPER LIGHTING** 

One-piece, die-cast aluminum housing can be pole or wall-mounted, Optical design creates consistent distribution and scalability, Choice of 12 high-efficiency, patented AccuLED Optics™, Standard in 4000K (+/- 275K) CCT and nominal 70 CRI, Suitable for operation in -40°C to 40°C ambient environments, 120-277V 50/60Hz, 347V 60Hz or 480V 60Hz operation, Proprietary circuit module withstands 10kV of transient line surge, Optional battery pack and bi-level switching, Five-year warranty

Mounting mode

Pole top mounted

Shape and measurements

Length: 2.04 in Width: 12.00 in Height: 0.39 in

Adjustability

Fixed

Electric

System power: 55 W