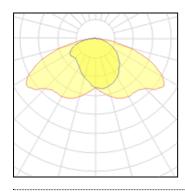

| LOR         | 83%     |
|-------------|---------|
| Total flux  | 8643 lm |
| Total power | 115 W   |
|             |         |

| 1 x High pressure sodium vapour lamp |         |  |  |
|--------------------------------------|---------|--|--|
| Nominal lamp power                   | 70 W    |  |  |
| Lamp flux                            | 5600 lm |  |  |
| Luminous efficacy                    | 56 lm/W |  |  |
| CCT                                  | 2000 K  |  |  |
| CRI                                  | 25      |  |  |

| LO | OR         | 83%     |
|----|------------|---------|
| Т  | otal flux  | 4654 lm |
| Т  | otal power | 83 W    |
|    |            |         |

Mounting mode

Pole top mounted

Shape and measurements