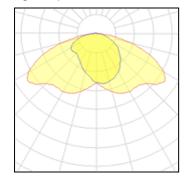

## Light output 1

| 1 x High pressure sodium vapour lamp |          |  |
|--------------------------------------|----------|--|
| Nominal lamp power                   | 100 W    |  |
| Lamp flux                            | 10400 lm |  |
| Luminous efficacy                    | 75 lm/W  |  |
| CCT                                  | 2000 K   |  |
| CRI                                  | 25       |  |

| LOR         | 83%     |
|-------------|---------|
| Total flux  | 8643 lm |
| Total power | 115 W   |
|             |         |

| 1 x High pressure sodium vapour lamp |         |  |  |
|--------------------------------------|---------|--|--|
| Nominal lamp power                   | 70 W    |  |  |
| Lamp flux                            | 5600 lm |  |  |
| Luminous efficacy                    | 56 lm/W |  |  |
| CCT                                  | 2000 K  |  |  |
| CRI                                  | 25      |  |  |