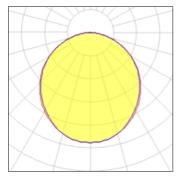

## Light output 1 (integrated)

| Lamp type          | LED     | CCT         | 4000 K |
|--------------------|---------|-------------|--------|
| Nominal lamp power | 31 W    | CRI         | 80     |
| Total flux         | 2000 lm | LOR         | 100%   |
| Luminous efficacy  | 65 lm/W | Total power | 31 W   |