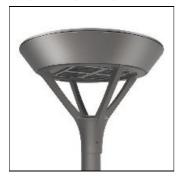

## Product data sheet

PMM MESA PMM-E03-LED-E-U-5XQ-7050

Die-cast aluminum housing and door, Lumens packages ranging from 3,000 - 29,000 lumens, Choice of 13 high-efficiency, patented AccuLED Optics™, Base casting slip fits over a standard 3" O.D. tenon, Wall, single and dual-mount configurations available, 10kV/10vkA surge protection standard, LED fixture features a five-year warranty