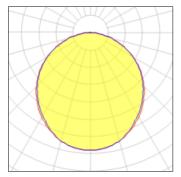

# Light output 1 (integrated)

| Lamp type          | LED     | CCT         | 4000 K |
|--------------------|---------|-------------|--------|
| Nominal lamp power | 30 W    | CRI         | 80     |
| Total flux         | 1900 lm | LOR         | 100%   |
| Luminous efficacy  | 63 lm/W | Total power | 30 W   |