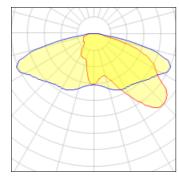

## Light output 1 (integrated)

| Lamp type          | LED      | CCT         | 2200 K |
|--------------------|----------|-------------|--------|
| Nominal lamp power | 85 W     | CRI         | 70     |
| Total flux         | 8788 lm  | LOR         | 100%   |
| Luminous efficacy  | 103 lm/W | Total power | 85 W   |