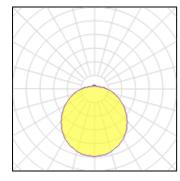

## Light output 1 (integrated)

| Lamp type          | LED      | CCT         | 3000 K |
|--------------------|----------|-------------|--------|
| Nominal lamp power | 14 W     | CRI         | 80     |
| Total flux         | 1500 lm  | LOR         | 100%   |
| Luminous efficacy  | 107 lm/W | ULOR        | 12%    |
|                    |          | Total power | 14 W   |