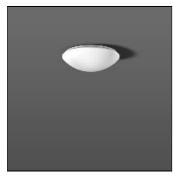

## Product data sheet

FLAT POLYMERO 311627.002.8

RZB

Series: FLAT POLYMERO Decorative round surface-mounted luminaire. Base: metal, powder-coated. Diffuser made of plastic (polycarbonate), opal, shockproof. Diffuser fastening: patented push system. Suitable for ceiling mounting, wall (surface). Colour: white Diameter: 300 mm Height: 100 mm Lamp: LED Socket: without socket Colour temperature: 3000K Colour rendering index (CRI): 80 System power: 14 W Rated luminous flux: 1500 lm Luminous efficiency: 107 lm/W Control gear: Regulated power supply Protection class: I Type of protection: IP 40

Mounting mode

Ceiling mounted

Shape and measurements

Height: 3.94 in Diameter: 11.81 in

Adjustability

Fixed

Electric

System power: 14 W