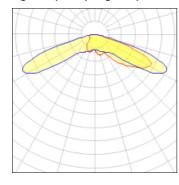

## Light output 1 (integrated)

| Lamp type          | LED      | CCT         | 2200 K |
|--------------------|----------|-------------|--------|
| Nominal lamp power | 129 W    | CRI         | 70     |
| Total flux         | 11588 lm | LOR         | 100%   |
| Luminous efficacy  | 90 lm/W  | Total power | 129 W  |