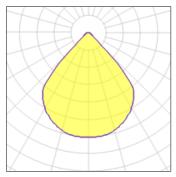

## 

| 1 x LED            |         |             |        |
|--------------------|---------|-------------|--------|
| Nominal lamp power | 10.5 W  | LOR         | 46%    |
| Lamp flux          | 900 lm  | Total flux  | 418 lm |
| Luminous efficacy  | 81 lm/W | Total power | 10.5 W |
| CCT                | 3000 K  |             |        |
| CRI                | 80      |             |        |
|                    |         |             |        |