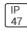

## Product data sheet

PMM MESA PMM-SA2B-727-U-SL2 COOPER LIGHTING







Die-cast aluminum housing and door, Lumens packages ranging from 3,000 - 29,000 lumens, Choice of 13 high-efficiency, patented AccuLED Optics™, Base casting slip fits over a standard 3" O.D. tenon, Wall, single and dual-mount configurations available, 10kV/10vkA surge protection standard, LED fixture features a five-year warranty

## Light output 1 (integrated)



| Lamp type          | LED     | CCT         | 2700 K |
|--------------------|---------|-------------|--------|
| Nominal lamp power | 85 W    | CRI         | 70     |
| Total flux         | 8275 lm | LOR         | 100%   |
| Luminous efficacy  | 97 lm/W | Total power | 85 W   |

Mounting mode

Wall mounted

Shape and measurements

Height: 0.39 in Diameter: 6.00 in

Adjustability

Fixed

Electric

System power: 85 W

Protection