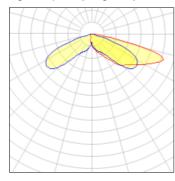

## Light output 1 (integrated)

| Lamp type          | LED      | CCT         | 4000 K |
|--------------------|----------|-------------|--------|
| Nominal lamp power | 129 W    | CRI         | 70     |
| Total flux         | 11155 lm | LOR         | 100%   |
| Luminous efficacy  | 86 lm/W  | Total power | 129 W  |