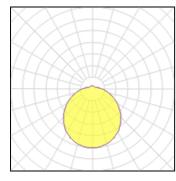

## Light output 1 (integrated)

| Lamp type          | LED      | CCT         | 4000 K |
|--------------------|----------|-------------|--------|
| Nominal lamp power | 18 W     | CRI         | 80     |
| Total flux         | 1850 lm  | LOR         | 100%   |
| Luminous efficacy  | 103 lm/W | ULOR        | 12%    |
|                    |          | Total power | 18 W   |