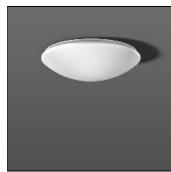

## Product data sheet

FLAT POLYMERO 311594.002.1

RZB

Series: FLAT POLYMERO Decorative round surface-mounted luminaire. Base: metal, powder-coated. Diffuser made of non-yellowing plastic (PMMA), opal. Diffuser fastening: patented push system. Suitable for ceiling mounting, wall (surface). Colour: white Diameter: 515 mm Height: 150 mm Lamp: LED Socket: without socket Colour temperature: 4000K Colour rendering index (CRI): 80 System power: 18 W Rated luminous flux: 1850 Im Luminous efficiency: 103 Im/W Control gear: Regulated power supply Protection class: I Type of protection: IP 40

Mounting mode

Ceiling mounted

Shape and measurements

Height: 5.91 in Diameter: 20.28 in

Adjustability

Fixed

Electric

System power: 18 W