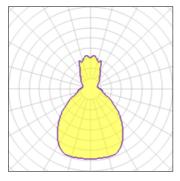

# 1 x Halogen low voltage lamp without reflector

| Nominal lamp power | 60 W    | Socket      | G9     |
|--------------------|---------|-------------|--------|
| Lamp flux          | 980 lm  | LOR         | 27%    |
| Luminous efficacy  | 16 lm/W | ULOR        | 8%     |
| CCT                | 2800 K  | Total flux  | 266 lm |
| CRI                | 100     | Total power | 60 W   |
|                    |         |             |        |