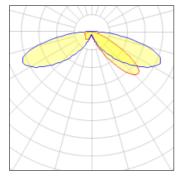

## Light output 1 (integrated)

| Lamp type          | LED     | CCT         | 3000 K |
|--------------------|---------|-------------|--------|
| Nominal lamp power | 96 W    | CRI         | 70     |
| Total flux         | 8591 lm | LOR         | 100%   |
| Luminous efficacy  | 89 lm/W | ULOR        | 3%     |
|                    |         | Total power | 96 W   |