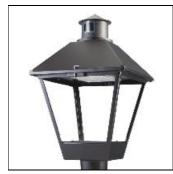

## Product data sheet

LXF/LXT LEXINGTON HID/LED LXF.LXT-PA1-20-722-U-SL3-TL

COOPER LIGHTING

Aluminum housing, top, and base, Greater than 98% life at 60,000 hours ( $40^{\circ}$ C) (LED), Up to 140 lumens per watt, Lumen packages ranging from 2,000 – 11,000 lumens, Self-aligning pole-top fitter fits 2-3/8" and 3" O.D. tenons, Optional NEMA photocontrol receptacle, Five-year warranty (LED)

Mounting mode

Pole top mounted

Shape and measurements

Height: 10.00 in Diameter: 14.00 in

Adjustability

Fixed

Electric

System power: 21 W