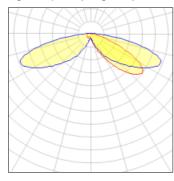

## Light output 1 (integrated)

| Lamp type          | LED     | CCT         | 2200 K |
|--------------------|---------|-------------|--------|
| Nominal lamp power | 21 W    | CRI         | 70     |
| Total flux         | 1884 lm | LOR         | 100%   |
| Luminous efficacy  | 90 lm/W | ULOR        | 4%     |
|                    |         | Total power | 21 W   |