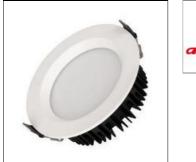

## 041612

ARLIGHT RUS LLC

Recessed downlight. Power 21 W, luminous flux 1400 lm, 67 lm/W, warm 3000 K, CRI>90, angle 110°, supply voltage 230 V. White round aluminum housing, PMMA screen, protection degree IP54. Size: diameter 187 mm, height 58 mm. Recessed installation, installation hole: diameter 165 mm. Driver 27-42 V, 500 mA, ripple <3%.

| Mounting | mode |
|----------|------|

Ceiling recessed

Shape and measurements

Height: 2.28 in Diameter: 7.36 in

Adjustability

Fixed