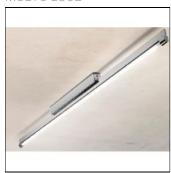

# Product data sheet

SENZA PAROLE 28/54W CHROME 23-54201

MOLTO LUCE

Senza Parole, Straight, flat Ceilingt luminaire made of aluminum / zinc die casting; chrome plated surface; all-round light emission by exposed bulbs; BAP grid or perforated metal diffuser sold separately; IP 20;

# Shape and measurements

Length: 46.77 in Width: 1.89 in Height: 3.92 in