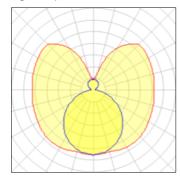

## 1 x Fluorescent lamp tubular T5

| Nominal lamp power | 54 W     | Socket      | G5      |
|--------------------|----------|-------------|---------|
| Lamp flux          | 4450 lm  | LOR         | 94%     |
| Luminous efficacy  | 247 lm/W | ULOR        | 41%     |
| CCT                | 3000 K   | Total flux  | 4203 lm |
| CRI                | 85       | Total power | 17 W    |

## 1 x Fluorescent lamp tubular T5

| Nominal lamp power | 28 W     | Socket      | G5      |
|--------------------|----------|-------------|---------|
| Lamp flux          | 2600 lm  | LOR         | 94%     |
| Luminous efficacy  | 144 lm/W | ULOR        | 41%     |
| CCT                | 3000 K   | Total flux  | 2456 lm |
| CRI                | 85       | Total power | 17 W    |