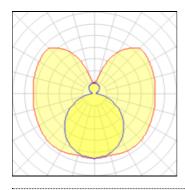

## 1 x Fluorescent lamp tubular T5

| Nominal lamp power | 54 W     | Socket      | G5      |
|--------------------|----------|-------------|---------|
| Lamp flux          | 4450 lm  | LOR         | 94%     |
| Luminous efficacy  | 247 lm/W | ULOR        | 41%     |
| CCT                | 3000 K   | Total flux  | 4203 lm |
| CRI                | 85       | Total power | 17 W    |

## 1 x Fluorescent lamp tubular T5

| Nominal lamp power | 28 W     | Socket      | G5      |
|--------------------|----------|-------------|---------|
| Lamp flux          | 2600 lm  | LOR         | 94%     |
| Luminous efficacy  | 144 lm/W | ULOR        | 41%     |
| CCT                | 3000 K   | Total flux  | 2456 lm |
| CRI                | 85       | Total power | 17 W    |