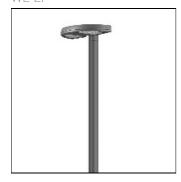

## Product data sheet

RMC320 [S70] IP66:LED-18/54W/3K 105-9803

WE-EF

IP66, Class I or Class II. IK08. Marine-grade, die-cast aluminium alloy. 5CE superior corrosion protection including PCS hardware. Silicone CCG® Controlled Compression Gasket. RFC® Reflection Free Contour main lens. Integral EC electronic converter. CAD-optimised OLC® One LED Concept optics for superior illumination and glare control. Factory installed LED circuit board. The luminaire is factory-sealed and does not need to be opened during installation. Maximum spacing for streetlighting applications depends on wattage and light distribution: 5.5 to 9 times the mounting height.

LOR 88%
Total flux 6779 lm
Total power 59 W

Mounting mode

Pole integrated

Shape and measurements

Height: 2.36 in Diameter: 12.80 in Weight: 7.5 kg Electric

System power: 59 W Appliance Class: I

Protection

IP: 66 IK: 08