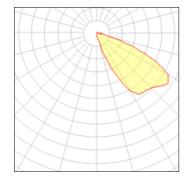

# Light output 1

| 1 x Metal halide lamp |
|-----------------------|
| Nominal lamp power    |
| Lamp flux             |
| Luminous efficacy     |
| CCT                   |
| CRI                   |

| 35 W    |
|---------|
| 3300 lm |
| 12 lm/W |
| 3000 K  |
| 81      |
|         |

Socket LOR Total flux Total power

G12 13% 419 lm 35 W