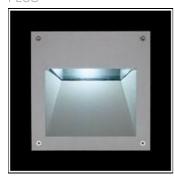

# Product data sheet

ALFIA 823500

FLOS

• Recessed luminaire for outdoor installation in the wall. • Configuration: die-cast aluminium structure. EN AB-47100 alloy (low copper content). • Double layer coating for high resistance to corrosion: The low copper Aluminium alloy is painted with a double coat using powders which are complaint with QUALICOAT standards: a first layer of epoxy powder (with excellent chemical and mechanical resistance) and a second finishing layer of polyester powder (resistant to UV rays and atmospheric agents). The entire painting process of the aluminium fitting starts from components which have been sand-blasted in advance to make the surface more porous and increase the adherence of the paint. Ares effects alkaline and acid washing to clean the surfaces completely, then rinses with demineralised water to remove any residue particles, subsequently a chemical conversion treatment is done to protect against rusting. • Tempered transparent glass glued to the frame and moulded silicone gaskets.

#### Shape and measurements

Length: 9.84 in Width: 9.84 in Height: 3.62 in