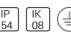

# Product data sheet

ALFIA 823500

FLOS







• Recessed luminaire for outdoor installation in the wall. • Configuration: die-cast aluminium structure. EN AB-47100 alloy (low copper content). • Double layer coating for high resistance to corrosion: The low copper Aluminium alloy is painted with a double coat using powders which are complaint with QUALICOAT standards: a first layer of epoxy powder (with excellent chemical and mechanical resistance) and a second finishing layer of polyester powder (resistant to UV rays and atmospheric agents). The entire painting process of the aluminium fitting starts from components which have been sand-blasted in advance to make the surface more porous and increase the adherence of the paint. Ares effects alkaline and acid washing to clean the surfaces completely, then rinses with demineralised wat