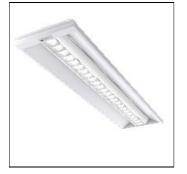

# Product data sheet

CASCADE FLEX POD C12PH24K8

WHITECROFT

Recessed modular luminaire with strong visual differentiation using a central linear optic. The light engine cartridge is easily replaced without tools for simple future upgrades and replacement ensuring a sustainable lighting solution - as Whitecroft Lighting CASCADE FLEX EMERGENCY - Lithium - 385lm

### Shape and measurements

Length: 47.24 in Width: 11.81 in Height: 3.27 in