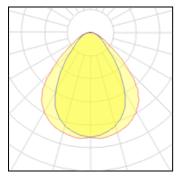

# Light output 1 (integrated)

| Lamp type          | LED      | CCT         | 4000 K |
|--------------------|----------|-------------|--------|
| Nominal lamp power | 25.3 W   | CRI         | 80     |
| Total flux         | 3302 lm  | LOR         | 100%   |
| Luminous efficacy  | 131 lm/W | Total power | 25.3 W |