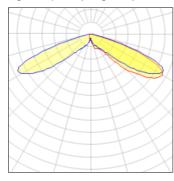

## Light output 1 (integrated)

| Lamp type          | LED      | CCT         | 5000 K |
|--------------------|----------|-------------|--------|
| Nominal lamp power | 129 W    | CRI         | 70     |
| Total flux         | 10168 lm | LOR         | 100%   |
| Luminous efficacy  | 79 lm/W  | Total power | 129 W  |