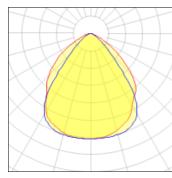

## Light output 1 (integrated)

| Lamp type          | LED      | CCT         | 3500 K |
|--------------------|----------|-------------|--------|
| Nominal lamp power | 10.2 W   | CRI         | 80     |
| Total flux         | 1156 lm  | LOR         | 100%   |
| Luminous efficacy  | 113 lm/W | Total power | 10.2 W |