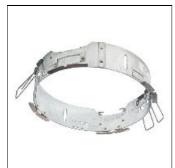

## Product data sheet

LDRT8B LED 8" ROUND RECESSED RETROFIT DOWNLIGHT LD8B10D010 ER8B10835 8LBDW0H

**COOPER LIGHTING** 

Retrofit, remodel, install from below, downlight or wall wash, Excellent light control and low aperture brightness, Available for shallow or standard plenums; ENERGY STAR® qualified, Spun aluminum reflectors in a variety of finishes, 6 color temperatures: 2400K, 2700K, 3000K, 3500K, 4000K and 5000K CCT, CRI: 80, 90 or 97; D2W™ option from 3000K to 1850K, W2N Tunable White 2700K-6500K or 2000K-5000K, Lumens: 1,000-20,000; 0-10V dimming down to 1%, WaveLinx and DLVP connected lighting systems compatibility, 5-year warranty

Mounting mode

Ceiling recessed

Shape and measurements

Height: 0.39 in Diameter: 8.00 in

Adjustability

Fixed

Electric

System power: 10.2 W