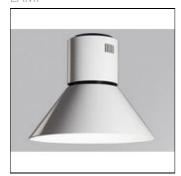

## Product data sheet

STORMBELL 3000 NW FL WH/BK. ST117030FL840NBW + STBE420W + ST1020P

LAMP

Suspended downlight model STORMBELL 3000 NW FL WH/BK., LAMP brand. Made of shiny white extruded and injected aluminum body. Model for COB with neutral white color temperature and control gear included on white decorative rose. Flood aluminum reflector. Insulation class I.

Mounting mode

Pendant, Ceiling mounted

Shape and measurements

Height: 13.62 in Diameter: 16.54 in

Adjustability

Fixed

Electric

System power: 27.2 W Appliance Class: II