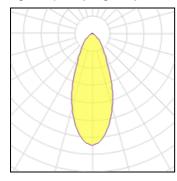

## Light output 1 (integrated)

| Lamp type          | LED     | CCT         | 4000 K |
|--------------------|---------|-------------|--------|
| Nominal lamp power | 27.2 W  | CRI         | 80     |
| Total flux         | 1717 lm | LOR         | 100%   |
| Luminous efficacy  | 63 lm/W | Total power | 27.2 W |